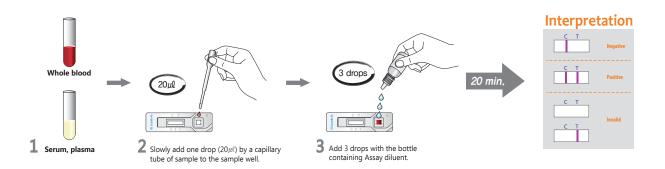

pecificity: 100% vs. ELISA

Advantages of Anigen Rapid GS.Brucella Ab test

|                | RBT                                         | MRT       | Anigen                     |
|----------------|---------------------------------------------|-----------|----------------------------|
| Specimen       | Serum only                                  | Milk only | Whole blood, Serum, Plasma |
| Use in field   | No                                          | Yes       | Yes                        |
| Time           | One day                                     | 1 hour    | 20 minutes                 |
| Cross reaction | Cross reaction with Yersinia enterocolitica |           | No cross reaction          |

<sup>\*</sup> RBT : Rose Bengal Test \* MRT : Milk Ring Test

### **Test Procedures**



# **Ordering Information**

| Cat. No.  | Description          | Туре   | Packing size    |
|-----------|----------------------|--------|-----------------|
| RB23-06DD | Rapid GS.brucella Ab | Device | 1 Test x 10/Kit |